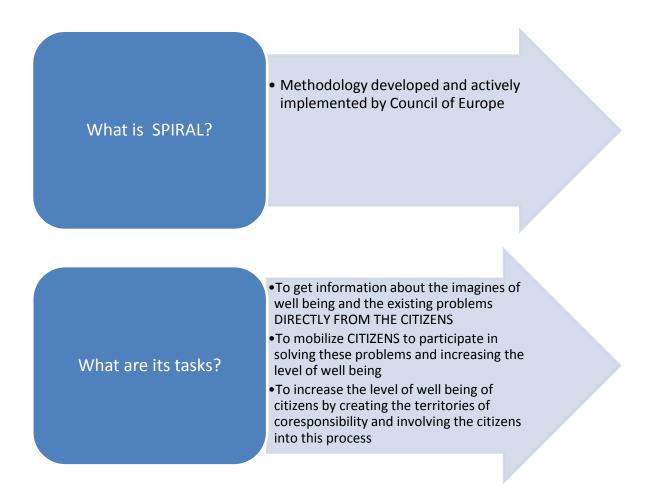

#### **METHODOLOGY SPIRAL: WHAT `S THIS**

or

#### **HOW DOES IT WORK**

or

**«WHAT SHOULD BE DONE?»** 

(STEP by STEP INSTRUCTION to start working)